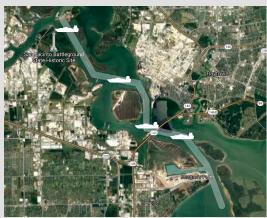

## Property for **LEASE**

Real Estate Brokers Welcome!

Rare opportunity to develop mid-channel deep-draft docks along the Houston Ship Channel

## FEATURES

Possible Uses: LPG, Lay Berth, Ship to Barge Transfers, Bulk Petrochemical/Chemical

Ship Channel Access: All water, submerged property leases available

Channel Depth: 46.5 ft.

Pipeline Access: Multiple pipelines carrying various products in close proximity