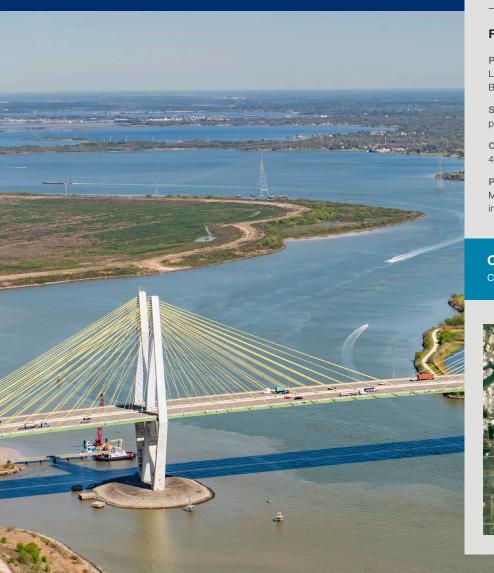

## Property for **LEASE**

Real Estate Brokers Welcome!

Rare opportunity to develop mid-channel deep-draft docks along the Houston Ship Channel

## FEATURES

Possible Uses: LPG, Lay Berth, Ship to Barge Transfers, Bulk Petrochemical/Chemical

Ship Channel Access: All water, submerged property leases available

Channel Depth: 46.5 ft.

Pipeline Access: Multiple pipelines carrying various products in close proximity