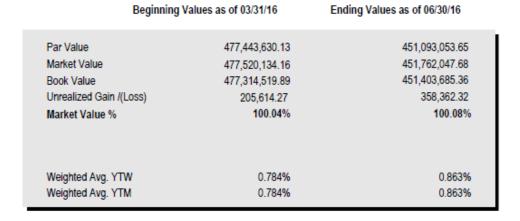

# **Executive Summary**

- The Authority continues to follow a conservative investment strategy, with the following objectives, in order of priority
  - Preservation and safety of principal
  - Liquidity
  - Yield
- Total Cash and Investments\* at June 30, 2016

| <ul> <li>General and Operating Funds</li> </ul>    | \$<br>415.5 Million |
|----------------------------------------------------|---------------------|
| <ul> <li>Promotion and Development Fund</li> </ul> | \$<br>3.7           |
| <ul><li>Debt Service Fund</li></ul>                | \$<br>32.6          |
| <ul> <li>Construction and Bond Funds</li> </ul>    | \$<br>0.0           |
| Total                                              | \$<br>451.8 Million |

<sup>\*</sup> Investments at market value, and includes cash in regular bank accounts, some of which may not be considered part of the investment portfolio