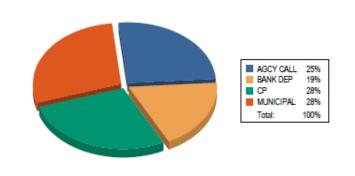

#### Allocation by Security Type

# FNMA 20% BBT 18% NATIXIS 8% CRAGRICNA 7% FHLMC 6% MAYBNY 6% Other Issuers 36% Total: 100%

Allocation by Issuer

Weighted Average Days to Maturity: 254

**Maturity Distribution %** 

**Credit Quality** 