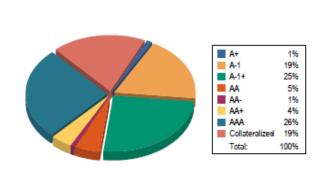

# FNMA 20% BBT 18% NATIXIS 8% CRAGRICNA 7% FHLMC 6% MAYBNY 6% Other Issuers 36% Total: 100%

Allocation by Issuer

Weighted Average Days to Maturity: 254

**Maturity Distribution %** 

**Credit Quality** 