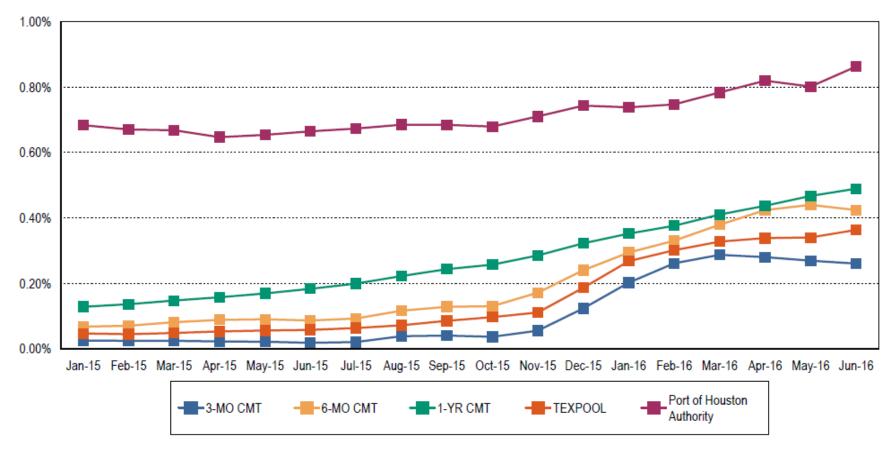

#### Yield on Investments

Note 1: CMT stands for Constant Maturity Treasury. This data is published in Federal Reserve Statistical Release H.15 and represents an average of all actively traded Treasury securities having that time remaining until maturity. This is a standard industry benchmark for Treasury securities. The CMT benchmarks are moving averages. The 3-month CMT is the daily average for the previous 3 months, the 6-month CMT is the daily average for the previous 6 months, and the 1-year and 2-year CMT's are the daily averages for the previous 12-months.

Note 2: Benchmark data for TexPool is the monthly average yield.