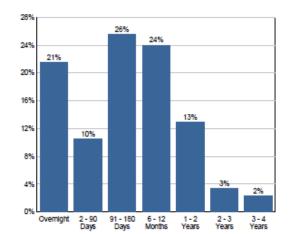

# FNMA 20% BBT 18% NATIXIS 8% CRAGRICNA 7% FHLMC 6% MAYBNY 6% Other Issuers 36% Total: 100%

Allocation by Issuer

Weighted Average Days to Maturity: 254

**Maturity Distribution %** 

**Credit Quality** 