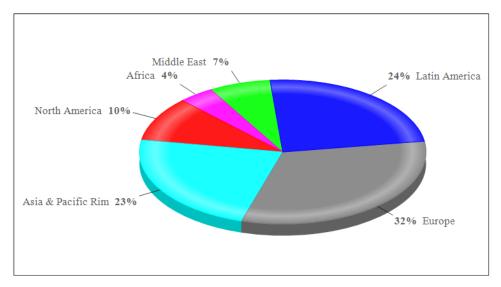

## 2016 Foreign Trade Through the Port of Houston by Region (\$ Value)

|                    | Imports       | Exports       | Total             | Percent of<br>World Total |
|--------------------|---------------|---------------|-------------------|---------------------------|
| Latin America      | \$ 7,090,128  | \$ 19,998,727 | \$<br>27,088,855  | 24 %                      |
| Europe             | 19,731,761    | 15,882,372    | 35,614,133        | 32 %                      |
| Asia & Pacific Rim | 13,289,891    | 12,984,553    | 26,274,444        | 23 %                      |
| North America      | 4,956,241     | 6,343,161     | 11,299,402        | 10 %                      |
| Middle East        | 3,624,235     | 4,159,153     | 7,783,388         | 7 %                       |
| Africa             | 924,012       | 3,935,567     | <br>4,859,579     | 4 %                       |
| Worldwide Totals   | \$ 49,616,268 | \$ 63,303,533 | \$<br>112,919,801 | 100 %                     |

## TRADE THROUGH THE PORT OF HOUSTON BY REGION IN 2016 (000s)