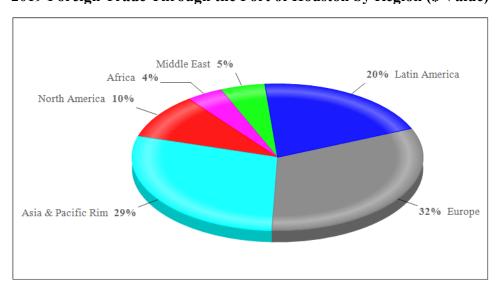

## 2019 Foreign Trade Through the Port of Houston by Region (\$ Value)

## TRADE THROUGH THE PORT OF HOUSTON BY REGION IN 2019 (000s)

|                    | Imports       | Exports       | Total             | Percent of World Total |
|--------------------|---------------|---------------|-------------------|------------------------|
| Europe             | \$ 25,405,685 | \$ 24,527,917 | \$<br>49,933,602  | 32 %                   |
| Asia & Pacific Rim | 21,100,485    | 25,263,891    | 46,364,376        | 29 %                   |
| Latin America      | 8,005,647     | 23,201,891    | 31,207,538        | 20 %                   |
| North America      | 5,177,595     | 11,119,907    | 16,297,502        | 10 %                   |
| Middle East        | 3,037,975     | 5,031,949     | 8,069,924         | 5 %                    |
| Africa             | 976,865       | 4,696,169     | <br>5,673,034     | 4 %                    |
| Worldwide Totals   | \$ 63,704,252 | \$ 93,841,724 | \$<br>157,545,976 | 100 %                  |