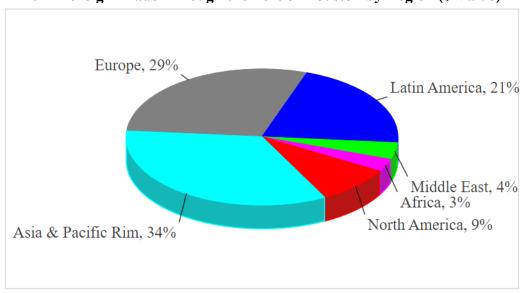

## Port of Houston Authority of Harris County, Texas Foreign Trade through the Port of Houston

2021 Foreign Trade Through the Port of Houston by Region (\$ Value)

## TRADE THROUGH THE PORT OF HOUSTON BY REGION IN 2021 (000s)

|                    |               |               |                   | Percent of  |
|--------------------|---------------|---------------|-------------------|-------------|
|                    | Imports       | Exports       | Total             | World Total |
| Asia & Pacific Rim | \$ 28,926,526 | \$ 28,810,103 | \$<br>57,736,629  | 34 %        |
| Europe             | 26,288,494    | 22,282,253    | 48,570,747        | 29 %        |
| Latin America      | 10,462,401    | 25,333,202    | 35,795,603        | 21 %        |
| North America      | 5,016,943     | 10,554,290    | 15,571,233        | 9 %         |
| Middle East        | 2,905,765     | 3,466,611     | 6,372,376         | 4 %         |
| Africa             | 1,321,899     | 4,291,458     | <br>5,613,357     | 3 %         |
| Worldwide Totals   | \$ 74,922,028 | \$ 94,737,917 | \$<br>169,659,945 | 100 %       |