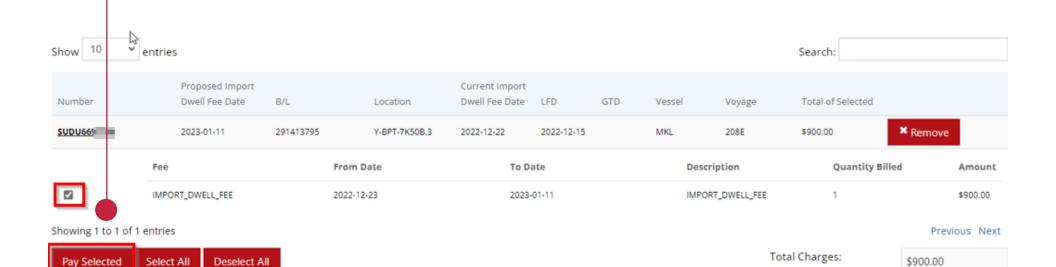

|                                       |                                   |            |               | Pa                           | y By Guara     | intee:           |              |                         |                     |
|---------------------------------------|-----------------------------------|------------|---------------|------------------------------|----------------|------------------|--------------|-------------------------|---------------------|
|                                       |                                   |            |               | 1.                           | Sign into the  | Customer Se      | rvice Portal | , Lynx <u>https://c</u> | sp.poha.com         |
|                                       |                                   |            |               | 2.                           | Click on the " | 'Equipment" ta   | ab, Select " | Make A Payme            | ent"                |
|                                       |                                   |            |               | 3.                           | Enter your co  | ontainer (s) and | d the "Impo  | ort Dwell Fee Pa        | aid Thru Date"      |
|                                       |                                   |            |               | 4.                           | Select "Searc  | ch" to return re | esults       |                         |                     |
| Eao Daymont                           |                                   |            |               |                              |                |                  |              | and click "Pay          | Selected"           |
| Fee Payment                           |                                   |            |               |                              |                | -                |              | -                       | 'Guarantee Payment" |
| <pre># Home &gt; Equipment &gt;</pre> | Payments                          |            |               | 7.                           | -              | firmation will k |              | d and emailed           | -                   |
| Number                                | Proposed Import Dwell<br>Fee Date | B/L        | Location      | Current Import D<br>Fee Date | vell<br>LFD    | GTD              | Vessel       | Voyage                  | Total of Selected   |
| SUDU669                               | 2023-01-11                        | 29141      | Y-BPT-7K50B.3 | 2022-12-22                   | 2022-12-15     |                  | MKL          | 208E                    | \$900.00            |
| Fee From                              | n Date                            | To Date    |               | Description                  |                | Quantity B       | lilled       | Amount                  |                     |
| IMPORT_DWELL_FEE 2022                 | -12-23                            | 2023-01-11 |               | IMPORT_DWELL_FEE             |                | đ                |              | \$900.00                | ×<br>Remove         |
| Payment Type: Guarant                 | ee Payment 🗸                      |            |               |                              |                | Charges Owed:    | \$900.00     |                         |                     |
| Payment Informatio                    | 'n                                |            |               |                              |                |                  |              |                         |                     |
| Organization Name:                    | 10.000                            |            |               | 5                            |                |                  |              |                         |                     |
| First Name:                           | Je                                |            |               | r2                           |                |                  |              |                         |                     |
| Last Name:                            | Al                                |            |               |                              |                |                  |              |                         |                     |