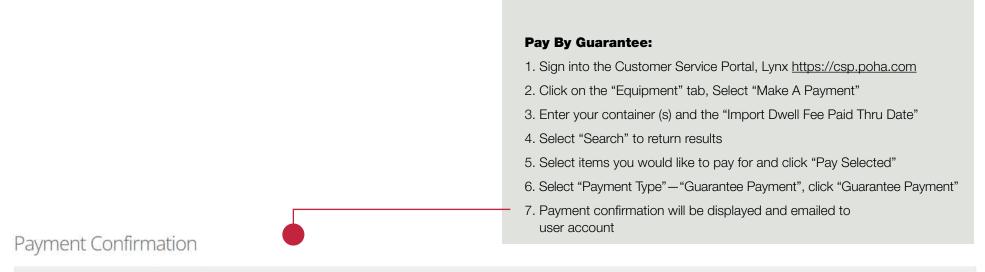

## Pay By Guarantee:

- 1. Sign into the Customer Service Portal, Lynx https://csp.poha.com
- 2. Click on the "Equipment" tab, Select "Make A Payment"
- 3. Enter your container (s) and the "Import Dwell Fee Paid Thru Date"
- 4. Select "Search" to return results
- 5. Select items you would like to pay for and click "Pay Selected"
- 6. Select "Payment Type"-"Guarantee Payment", click "Guarantee Payment"
- 7. Payment confirmation will be displayed and emailed to user account

#### Pay By Guarantee:

- 1. Sign into the Customer Service Portal, Lynx https://csp.poha.com
- 2. Click on the "Equipment" tab, Select "Make A Payment"
- 3. Enter your container (s) and the "Import Dwell Fee Paid Thru Date"
- 4. Select "Search" to return results
- 5. Select items you would like to pay for and click "Pay Selected"
- 6. Select "Payment Type" -- "Guarantee Payment", click "Guarantee Payment"
- 7. Payment confirmation will be displayed and emailed to user account