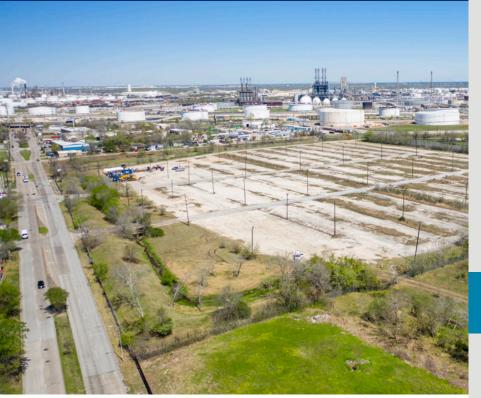

## Property for LEASE

631 Allen Genoa Road | Houston, TX

Real Estate Brokers Welcome!

**± 24.7** Total acres

631 Allen Genoa Road, Houston TX

## FEATURES

FTZ Status: Possible

Ship Channel Access: Close proximity

Barge Access: No

Rail Accessible:

Will Subdivide: No

Fenced: Yes

Lighting: Partial Parking lot or laydown yard

Use:

**Stabilized:** Yes

Access: Via Hwy. 225 East, La Porte Hwy.

Monthly Rate: Gross lease: call for rate and showing

**Contact us today** to see how this location can help your business succeed.

**PORT HOUSTON**<sup>\*\*</sup> porthouston.com/real-estate