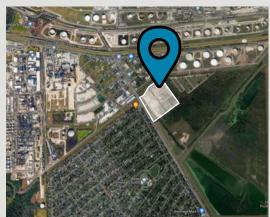

## Property for LEASE

631 Allen Genoa Road | Houston, TX

## DIRECTIONS

From 610 East Loop South , proceed over the Houston Ship Channel bridge, exit 30B Hwy. 225 East the La Porte Hwy. toward Pasadena/ La Porte. Exit Allen Genoa Road and take a right onto Allen Genoa Road. Proceed to Gober Street. At the stop light, the property is on the left side.

Real Estate Brokers Welcome!

**± 24.7** Total acres

631 Allen Genoa Road, Houston TX