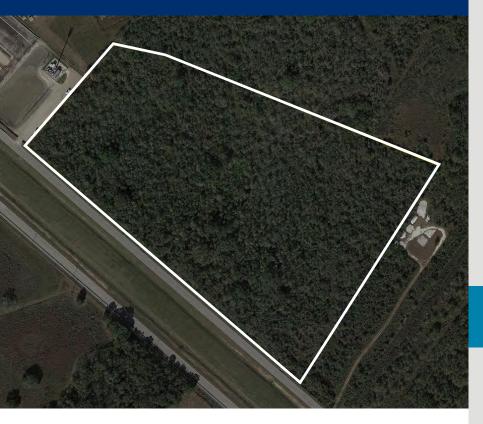

Real Estate Brokers Welcome!

**± 30** 

Total acres

#### Frontage:

1,500 ft. on Red Bluff Rd.

# **Description:**

Greenfield development site available for warehouse serving Bayport Container Terminal

# Best site for:

Commercial/Warehouse Development

For more information on properties and rates, contact us at:

713-670-2400