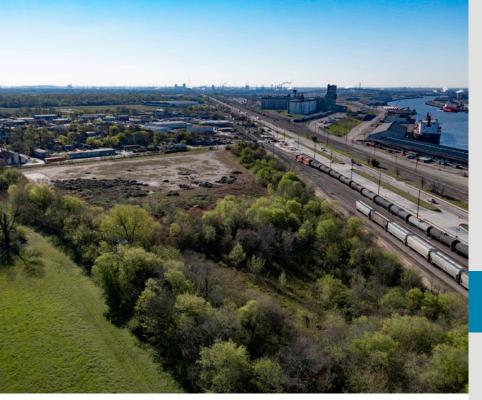

## Property for LEASE

Clinton Drive at 2400 Dorsett Street | Houston, TX

## DIRECTIONS

From 610 East Loop North, exit Clinton Drive turn right, pass the Burger King on the right side. Travel approximately 1.5 miles to the intersection of Dorsett and Clinton Dr. The +/- 11.72 acre fenced lot is on the right side. About 1 minute further down the road on the left side is the Port Authority entrance Gate 8.

±11.72 Total acres Semi-Stabilized Acres

## **FEATURES**

FTZ Status: Application required

Ship Channel Access: Close proximity

Rail Accessible: No

Will Subdivide: No

Fenced: Yes

Access: 2 minutes from Port Authority-Gate 8

Best site for: General cargo and parking lot