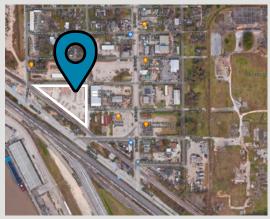

## Property for LEASE

Clinton Drive at 2400 Dorsett Street | Houston, TX

## DIRECTIONS

From 610 East Loop North, exit Clinton Drive turn right, pass the Burger King on the right side. Travel approximately 1.5 miles to the intersection of Dorsett and Clinton Dr. The +/- 11.72 acre fenced lot is on the right side. About 1 minute further down the road on the left side is the Port Authority entrance Gate 8.

±11.72 Total acres Semi-Stabilized Acres

## **FEATURES**

FTZ Status: Application required

Ship Channel Access: Close proximity

Rail Accessible: No

Will Subdivide: No

Fenced: Yes

Access: 2 minutes from Port Authority-Gate 8

Best site for: General cargo and parking lot