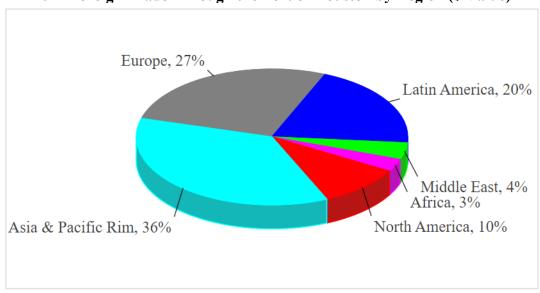

## Port of Houston Authority of Harris County, Texas Foreign Trade through the Port of Houston

2022 Foreign Trade Through the Port of Houston by Region (\$ Value)

## TRADE THROUGH THE PORT OF HOUSTON BY REGION IN 2022 (000s)

|                    |               |               |                   | Percent of  |
|--------------------|---------------|---------------|-------------------|-------------|
|                    | Imports       | Exports       | Total             | World Total |
| Asia & Pacific Rim | \$ 49,137,328 | \$ 36,187,710 | \$<br>85,325,038  | 36 %        |
| Europe             | 31,447,950    | 32,154,598    | 63,602,548        | 27 %        |
| Latin America      | 12,563,508    | 36,564,712    | 49,128,220        | 20 %        |
| North America      | 7,244,212     | 17,473,977    | 24,718,189        | 10 %        |
| Middle East        | 6,577,746     | 3,766,660     | 10,344,406        | 4 %         |
| Africa             | 1,477,485     | 5,448,600     | 6,926,085         | 3 %         |
| Worldwide Totals   | \$108,448,229 | \$131,596,257 | \$<br>240,044,486 | 100 %       |