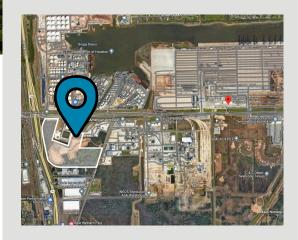

## LEASE

Bayport Container Terminal, Houston TX

**DIRECTIONS** 

Take TX-225 East, La Porte Hwy. Exit to TX-146 South towards La Porte. Take Exit for Port Road and turn left at the light. Property will be on the right side and ends at the intersection of Old Hwy. TX-146 is on the right.

## **Bayport Container Terminal**

Location

**FEATURES** 

FTZ Status: Not Currently

Stabilized:

No

Fenced: No

Lighting:

North side of Port Rd.

Land:

Greenfield

Monthly Rate: Gross lease: call for rate and showing

**Contact us today** to see how this location can help your business succeed.

For more information on properties and rates, contact us at: